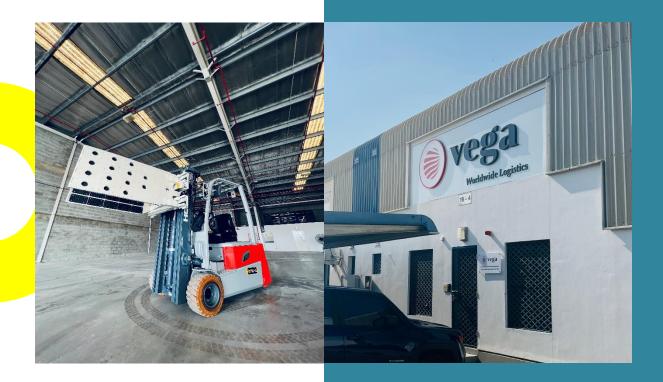

# **Bonded Warehousing**

- Situated in Jebel Ali Free Trade Zone, close proximity to port terminal.
- Electric Forklift with carton clamp and trained human resources.
- Fully secured with CCTV and security surveillance 24/7 with access point controls.
- Fumigation, Re-labelling and other valueadded services.
- Digital Warehouse Management System, Barcode regulated and FTA interfaced.
- Designated ramp and docking areas for safe handling.
- ✤ Well lit, clean ambience, equipped with sprinkler systems and fire alarms.

## Partner With Us At

Vega Worldwide Logistics LLC Premises No. TB04, Near R/A 8, Street No N416, Jebel Ali Free Zone PO Box 122316, Dubai, UAE : +971 4 3304056 : info@vegaworldwide.com : www.vegaworldwide.com